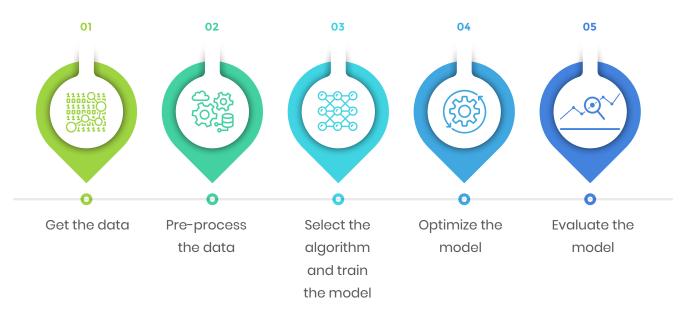

## Machine Learning Requirements: What is Machine Learning?

**Machine Learning** is the most common subset of AI. Simply defined, Machine Learning *allows AI* assistants to learn from data without human intervention. It requires four components<sup>3</sup>: (1) data (2) models/algorithms; (3) tools/infrastructure; and (4) computing power.

2. Algorithms/Models. Many types of machine learning algorithms exist. Algorithms use "training data" to allow an Al assistant to train themselves to accomplish a specific task (more on that below)<sup>7</sup>. A model is what results once an algorithm is trained using data. Once trained, an Al Assistant can apply a model to new data.