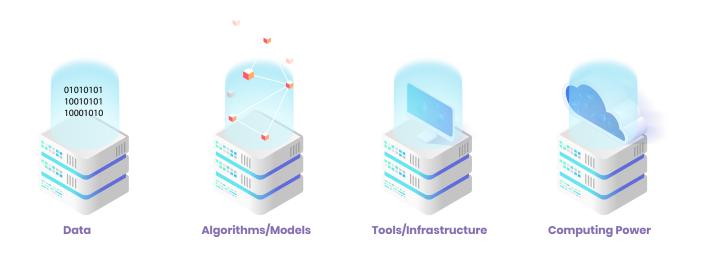

## Machine Learning Requirements: What is Machine Learning?

**Machine Learning** is the most common subset of AI. Simply defined, Machine Learning *allows AI* assistants to learn from data without human intervention. It requires four components<sup>3</sup>: (1) data (2) models/algorithms; (3) tools/infrastructure; and (4) computing power.