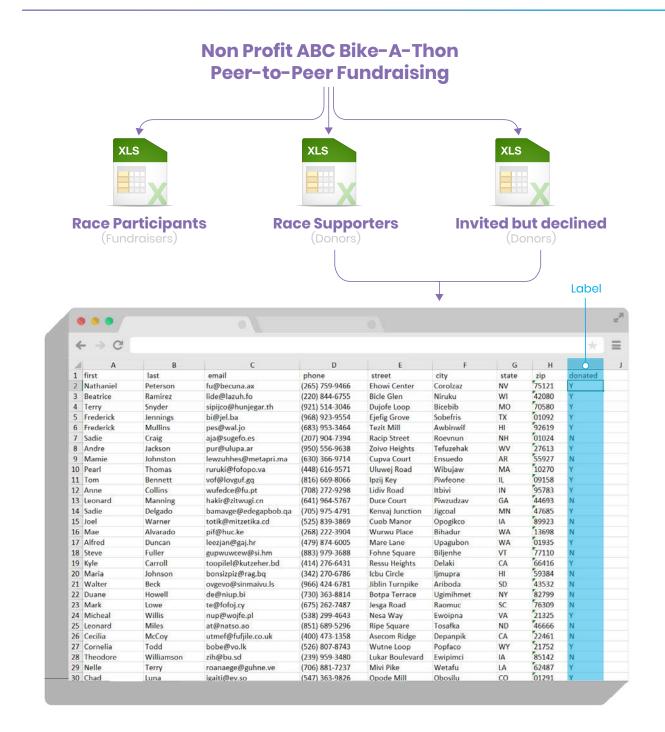

And for many types of machine learning algorithms, the nonprofit data must be accurately **labeled.** 

Example: Nonprofit ABC wants to train an AI Assistant to identify individuals who are most likely to donate to this year's upcoming bike-a-thon. This would require a dataset of contacts previously asked to donate to Nonprofit ABC's bike-a-thon, and whether or not the contact actually donated (pssst---that's the label). Fortunately, Nonprofit ABC has that dataset by combining the lists of those who donated and those invited to donate and declined (it will still need to figure out how to get past its skinny data problem, though!).