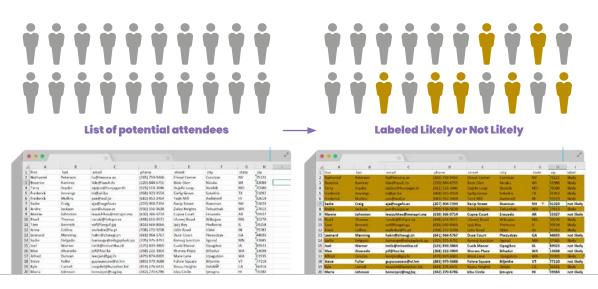

And for many types of machine learning algorithms, the nonprofit data must be accurately **labeled.** 

Example: Nonprofit ABC wants to train an AI Assistant to identify individuals who are most likely to donate to this year's upcoming bike-a-thon. This would require a dataset of contacts previously asked to donate to Nonprofit ABC's bike-a-thon, and whether or not the contact actually donated (pssst---that's the label). Fortunately, Nonprofit ABC has that dataset by combining the lists of those who donated and those invited to donate and declined (it will still need to figure out how to get past its skinny data problem, though!).