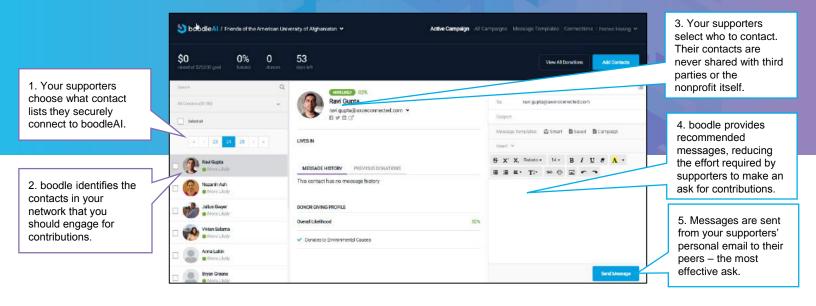

## Artificial Intelligence 101 for Nonprofits

Artificial Intelligence. Machine Learning. Data.

0000000

°°°°°°