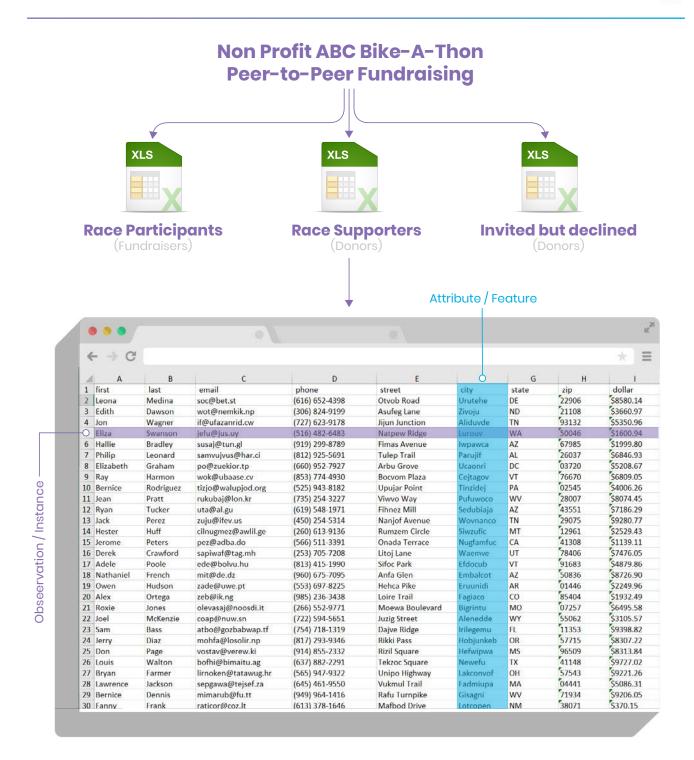

 Data. This is the most critical element. Without relevant data, machine learning is not possible. A data set generally consists of rows of "observations" or "instances" of information. For nonprofits, these are most often records of individual contacts or donations.

Example: Nonprofit ABC has a wildly successful bike-a-thon supported by an industrial strength peer-to-peer fundraising program. Nonprofit ABC has datasets (in the form of excel spreadsheets) showing race participants (fundraisers), race supporters (donors), and those invited to fundraise or donate but who declined. Each spreadsheet row containing a person's record is an "observation" or "instance" of information in the dataset.

<sup>3</sup> https://medium.com/machine-learning-for-humans/why-machine-learning-matters-6164faf1df12

For each observation or instance, the data set contains "**attributes**" or "**features**," which are specific categories of information that describe a record<sup>4</sup>.

Example: Nonprofit ABC's bike-a-thon dataset of donors for last year contains each donor's first name, last name, email address, phone number, address, and amount donated. Each of these columns is an "attribute" or "feature".

<sup>4</sup> https://ml-cheatsheet.readthedocs.io/en/latest/glossary.html#glossary-model

The dimensions of a data set are the number of features it has.

Example: Nonprofit ABC's bike-a-thon dataset described above has 9 features, so it has 9 dimensions.