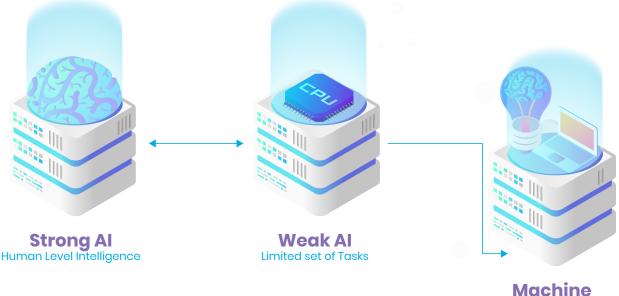

#### Machine Learning

Many definitions of **artificial intelligence** exist<sup>1</sup>, but they all describe AI as a program that acts and thinks in ways that resemble intelligent humans<sup>2</sup>. This type of AI program is often called an "**agent**." In this article, we'll use the term "**AI assistant**." AI is broadly split into two categories. The first is artificial general intelligence, otherwise known as "**Strong AI**," which, if it existed, would be AI assistants with *human-level intelligence*. This is currently the realm of futurists and science fiction. The second category is artificial narrow intelligence, otherwise known as "**Weak AI**," which is what we have today. *Weak AI assistants perform a limited set of tasks* (perhaps only one) such as speech recognition, autonomous driving, or flash trading. One subcategory of Weak AI is **machine learning**.