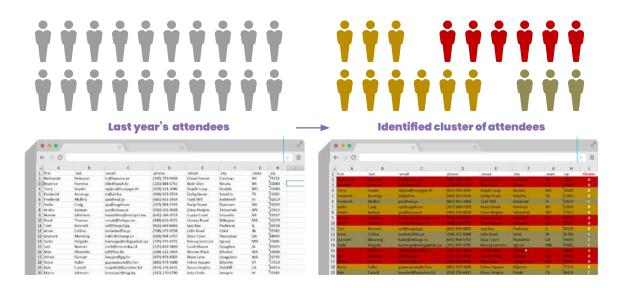

an Al assistant to take unlabeled data and divide it into **clusters** of similar observations. Given a set of observations, an Al assistant can place each observation into a group of similar observations so the groups are distinct from each other. An Al assistant can then perform further analysis on each cluster to provide insights and/or make predictions.

Example: Nonprofit XYZ has a dataset of last year's Annual XYZ Gala attendees and wants to cluster those attendees into distinct groups to better understand who attended the gala. An AI assistant could perform that clustering and tell Nonprofit XYZ that there are four distinct types of gala attendees that comprise the majority of attendees. Nonprofit XYZ then performs additional analyses to learn more about each cluster of attendees.



**4. Identification of key features.** In machine learning, this is often called "dimensionality reduction" or "feature selection." In plain English, this means to identify what features in the dataset are important to a particular machine learning model.

> Example: Nonprofit XYZ's dataset of last year's Annual XYZ Gala attendees (and those invited who did not attend) has been enriched so that the dataset now contains hundreds of attributes for each individual. Using further analysis, nonprofit XYZ learns that the AI assistant's model relies on only five attributes for 97% of its analysis. This gives nonprofit XYZ insight into what attributes are the most important in predicting the likelihood of attendance, as well as allowing the nonprofit XYZ to be more efficient and effective in usi