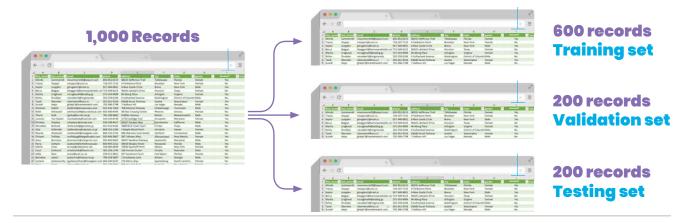

e data set into training, validation, and test sets of data. The **training set** consists of the records used by the AI assistant to optimize the model. The **testing set** consists of the records used by the fully-optimized model performs.<sup>11</sup>

Example: Nonprofit MNO takes 1,000 records of high net worth individuals asked to donate by board members and selects 600 records for training, 200 for validation, and 200 records for testing. This procedure, if successful, will result in a model that Nonprofit MNO will have confidence in with regards to how well it will perform with predicting individuals that the AI assistant has never 'seen'. However, this process does not provide a guarantee of the model's validity. This results only after a model is put into practice and evaluated.



<sup>11</sup> https://machinelearningmastery.com/difference-test-validation-datasets/



**3. Select the algorithm and train the model.** Once the training data has been pre-processed, you select the machine learning algorithm appropriate to the task you want to be performed (classification, prediction, clustering, etc.). You then use the appropriate tool/infrastructure to train your AI assistant to perform the selected task (classify, predict, cluster, etc.) using the selected algorithm and the training set of data to develop a model that can perform the same task when applied to new data. This is also called "fitting the model to the training data set."

Example: Nonprofit MNO selects a classification algorithm and uses the 600 records from the training set to train an AI assistant to