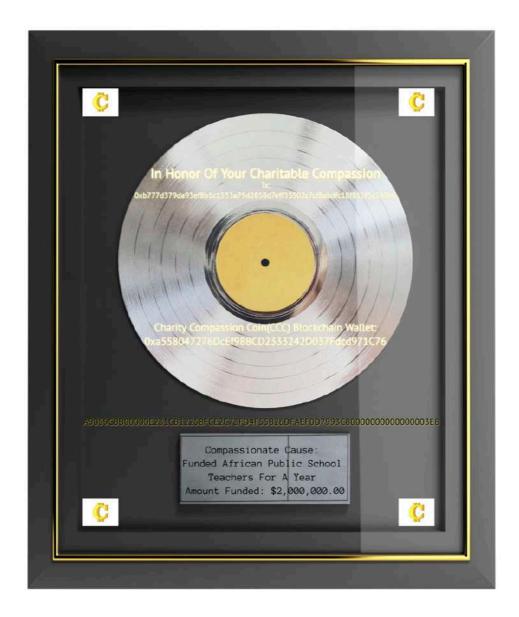

Charity Compassion Coin: GIVE Award System:

<u>Gold Ticket Award:</u> Above is Charity Compassion Coin's award to you the director, actor or entertainer for funding one million dollars or more towards the Charity Compassion Coin's GIVE Builder.

<u>Platinum Record Award:</u> Above is Charity Compassion Coin's award to you the musician, performer or producer for funding one million or more dollars towards the Charity Compassion Coin's GIVE Builder.

**Gold Record Award:** Above is Charity Compassion Coin's award to you the musician, performer or producer for funding five hundred thousand or more dollars towards the Charity Compassion Coin's GIVE Builder.