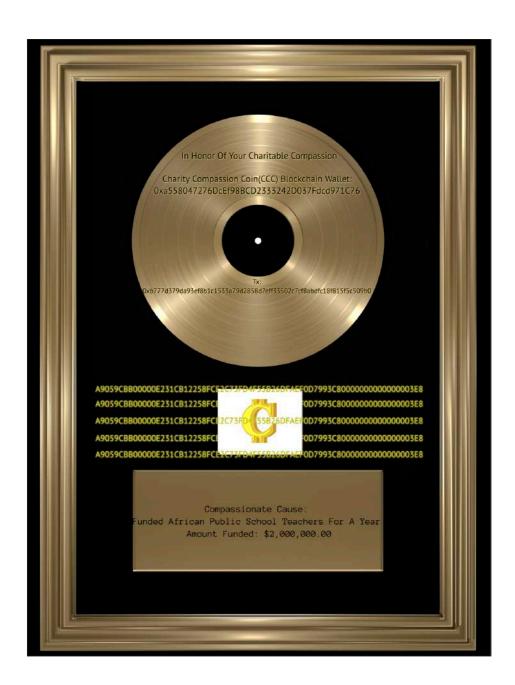

<u>Platinum Record Award:</u> Above is Charity Compassion Coin's award to you the musician, performer or producer for funding one million or more dollars towards the Charity Compassion Coin's GIVE Builder.