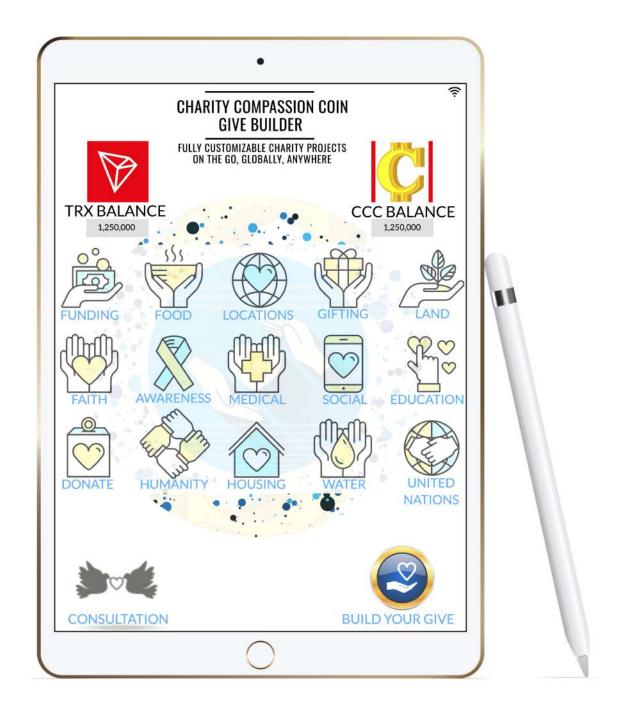

Charity Compassion Coin
GIVE Builder App

With the GIVE Builder found at the Charity Compassion Coin ecosystem: <a href="https://">https://</a>
<a href="https://">https://</a>
<a href="https://">CharityCompassionCoin.com</a>, any size of private/public philanthropy or Government humanitarian aid needs and projects may be created and fully customizable. Once created the charitable project smart contract and funding then enters the un-hackable blockchain to move anywhere globally where the project is taking place and succeeded by our team founders.</a>

The app then allows you to utilize, concept, build/create and launch the same fully customizable charitable and philanthropy projects that can be found through Charity Compassion Coin's internet secure Giver Builder online.

With the CCC GIVE Builder app now your philanthropy based charitable project, government or any official of political body and the humanitarian relief project needs, are securely and at any moment succeeded.